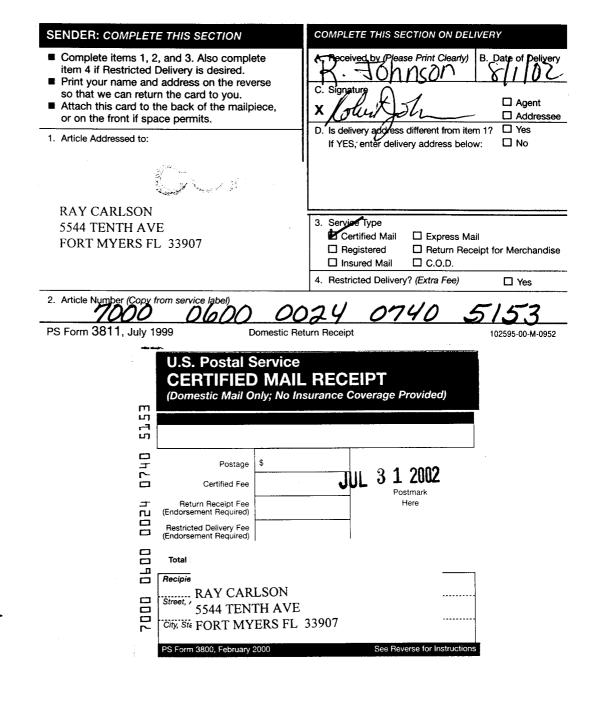

- 1 Initial mailing 05-31-02 and delinquent certified mailing 07-31-02. Mailed both notices to 5544 Tenth Avenue, Fort Myers FL 33907. Neither mail piece was returned by the United States Postal Service as undeliverable or unclaimed.
- 2 Mr. Carlson's delinquent certified notice was picked up on 08-01-02 by a Robert Johnson who was at the time employed by or with Mr. Carlson, but is no longer. Mr. Piercy has taken over Mr. Johnson's duties.
- 3 The address provided on the Commission's list, 5544 Tenth Avenue is incorrect. The correct address is 5546 Tenth Avenue, Fort Myers FL 33907. I did inform Mr. Piercy that at this point the correctness of the address was immaterial since the delinquent notice was picked up and signed for by an associate, at the time, of Mr. Carlson's even though the address was incorrect.
- 4 According to Mr. Piercy, Mr. Johnson never turned over the delinquent certified mailing to Mr. Carlson and additionally left his employ with Mr. Carlson.
- 5 Mr. Piercy has been informed that Mr. Carlson still needs to file Form 1 2001 since he is the liaison between our office and Mr. Carlson. I also Mr. Piercy know that Mr. Carlson will need to file a Form 1 2002 by July 1, 2003.