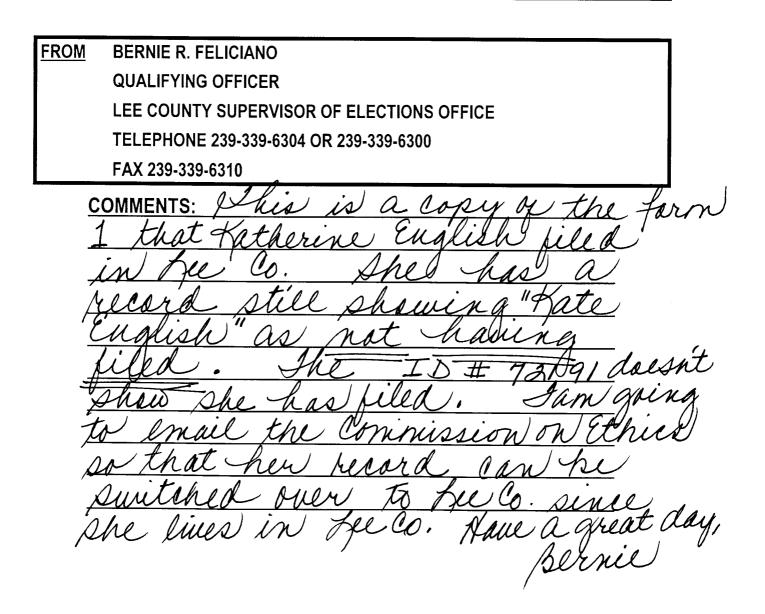

R Sent: Wednesday, September 22, 2004 12:55 PM Subject: KATHERINE ENGLISH

Hi Shirley,

The following individual appears on the Hendry County list of filers, however, she resides in Lee County.

Her name still appears on the Hendry County List of Filers and should be placed on the Lee County list of filers. She filed her Form 1 for 2003 in Lee County on June 1, 2004.

42028 Katherine English Hendry County #3610 Employees

72191 Kate English Lee County #4610 Smart Growth Advisory Committee

Bernie Feliciano Qualifying Officer Lee County Elections Office 239-339-6304 direct 239-339-6300 main 239-339-6310 facsimile bfeliciano@leeelections.com



# SUPERVISOR OF ELECTIONS LEE COUNTY - FLORIDA

NUMBER OF PAGES INCLUDING FAX COVER SHEET:  ${\mathcal S}$ 

DATE: TO: TIM PHONE: FAX: 863-675-7803



| 8/5                                                                          | 104        | Contacted 1                   | tendry (            | b. El                                  | ections to remove                                                      |
|------------------------------------------------------------------------------|------------|-------------------------------|---------------------|----------------------------------------|------------------------------------------------------------------------|
| FORM 1                                                                       |            | STATEM                        | IENT OI             | Ffran                                  | their list of filens.<br>02003                                         |
| Please pri