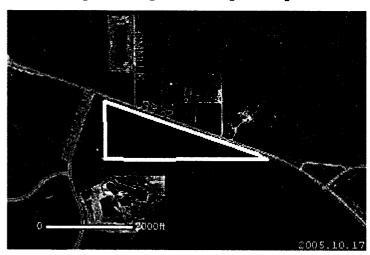

#### **LEGAL DESCRIPTION**

ALL SEC 23 S OF SR 82 FR SE COR SEC RUN 1324.13 N THEN RUN 3666.79 SE

DROBERTY VALUES (TAY

## [VIEWER] TAX MAP [PRINT]

[ PICTOMETRY ]

#### **TAXING DISTRICT**

137 - CITY FT MYERS/EAST CO SEWER MSTU

#### DOR CODE

| ROLL 20<br>[ HISTORY C | 06) Exe                    | EMPTIONS | ATTRIBUTI        | <b>ES</b>  |
|------------------------|----------------------------|----------|------------------|------------|
| Just                   | 1,663,350 <b>Homestea</b>  | 0        | UNITS OF MEASURE | Mixed      |
| ASSESSED               | 1,663,350 <b>AGRICULTU</b> | RAL 0    | NUMBER OF UNITS  | 430,854.84 |
| Assessed SOH           | 1,663,350 <b>Widow</b>     | 0        | FRONTAGE         | 0          |
| TAXABLE                | 1,663,350 <b>WIDOWER</b>   | 0        | DEPTH            | 0          |
| BUILDING               | 0 DISABILITY               | 0        | BEDROOMS         |            |