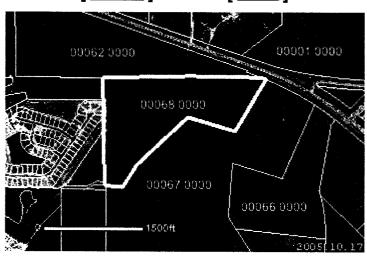

#### **LEGAL DESCRIPTION**

SEC 26 SWLY OF ST RD 82 LESW1/20FNW1/4NW1/4+1.200+ 1.300+1.400+1.002THEN1.005

## [VIEWER] TAX MAP [PRINT]

[ PICTOMETRY ]

#### **TAXING DISTRICT**

137 - CITY FT MYERS/EAST CO SEWER MSTU

#### **DOR CODE**

10 - VACANT COMMERCIAL

| PROPERTY VAL<br>ROLL 20<br>[ HISTORY C | 06) <sup>`</sup>       | EXEMPTIONS | ATTRIBUTES         |       |
|----------------------------------------|------------------------|------------|--------------------|-------|
| JUST                                   | 1,882,870 Номі         | ESTEAD     | 0 Units of Measure | AC    |
| ASSESSED                               | 1,882,870 <b>AGRI</b>  | CULTURAL   | 0 NUMBER OF UNITS  | 49.31 |
| ASSESSED SOH                           | 1,882,870 <b>Wid</b> c | w          | 0 <b>FRONTAGE</b>  | 0     |
| TAXABLE                                | 1,882,870 <b>Wid</b> o | WER        | 0 <b>DEPTH</b>     | 0     |
| BUILDING                               | 0 DISA                 | BILITY     | 0 BEDROOMS         |       |