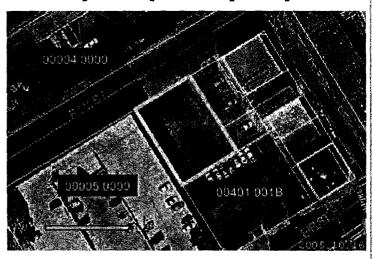

# PROPERTY DATA FOR PARCEL 13-44-24-P4-00401.0010 TAX YEAR 2006

Parcel data is available for the following tax years: [ 2001 | 2002 | 2003 | 2004 | 2005 | 2006 ]

[ Next Lower Parcel Number | Next Higher Parcel Number | Display Building Permits on this Parcel | Display Tax Bills on this Parcel | Tax Estimator |

OWNERSHIP, LEGAL, SALES AND DISTRICT DATA ARE FROM THE CURRENT DATABASE. LAND, BUILDING, VALUE AND EXEMPTION DATA ARE FROM THE 2006 ROLL.

# PROPERTY DETAILS

#### **OWNER OF RECORD**

R P HENDERSON PROPERTY CO LC 1404 DEAN ST STE 100 FORT MYERS FL 33901

#### SITE ADDRESS

2136 BAY ST FORT MYERS FL 33901

## **LEGAL DESCRIPTION**

EVANS JAMES HMSTD. BLK 1 PB 1 PG 23 DB 164 PG 165 AS DESC IN OR 3157 PG 4110

# [VIEWER] TAX MAP [PRINT]

[ PICTOMETRY ]

#### **TAXING DISTRICT**

091 - CITY FORT MYERS/DOWNTOWN REDEVELOPMENT AGENCY

#### **DOR CODE**

| PROPERTY VALU<br>ROLL 200<br>[ HISTORY CH | <b>6</b> )           | EXEMPTIONS | ATTRIBUTE          | S        |
|-------------------------------------------|----------------------|------------|--------------------|----------|
| JUST                                      | 279,720 <b>Hom</b>   | ESTEAD     | 0 Units of Measure | SF       |
| ASSESSED                                  | 279,720 <b>AGR</b> i | CULTURAL   | 0 Number of Units  | 7,992.00 |
| ASSESSED SOH                              | 279,720 <b>Wid</b>   | OW .       | 0 FRONTAGE         | 77       |
| TAXABLE                                   | 279,720 <b>WID</b>   | OWER       | 0 <b>DEPTH</b>     | 104      |