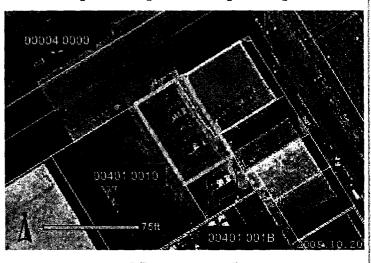

# PROPERTY DETAILS

OWNER OF RECORD

**HENDERSON** RANDALL P JR + **HENDERSON** VIRGINIA C H/W **1314 SHADOW** LN

FORT MYERS FL 33907

SITE ADDRESS **92/94 MILDRED** DR FORT MYERS FL 33901

> **LEGAL DESCRIPTION**

N 200 FT OF WLY 300 FT OF SE 1/4 OF SE 1/4 OF SE 1/4 DESC IN OR 704 PG 876

# [VIEWER] TAX MAP [PRINT]

## **IMAGE OF STRUC**

Photo Date: Novemb

# [ PICTOMETRY ]

**TAXING DISTRICT** 

262 - WINKLER SAFE NBHD/CLEVELAND **REDEV AREA 3** 

**DOR CODE** 

48 - WAREHOUSING, DISTRIBUTION **TERMINALS** 