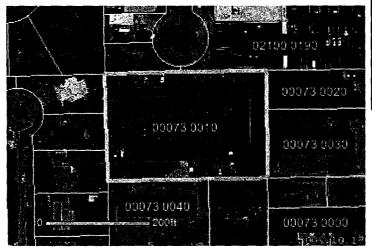

# PROPERTY DATA FOR PARCEL 35-44-24-P3-00073.0010 TAX YEAR 2006

Parcel data is available for the following tax years: [ <u>2001</u> | <u>2002</u> | <u>2003</u> | <u>2004</u> | <u>2005</u> | <u>2</u>006 ]

্ৰ ঋլ <u>Next Lower Parcel Number</u> | <u>Next Higher Parcel Number</u> | <u>Display Building Permits on this Parcel</u> OBJUNDAMOZO7 SOEL Display Tangible Accounts on this Parcel | Display Tax Bills on this Parcel | Tax Estimator]

OWNERSHIP, LEGAL, SALES AND DISTRICT DATA ARE FROM THE CURRENT DATABASE. LAND, BUILDING, VALUE AND EXEMPTION DATA ARE FROM THE 2006 ROLL.

# PROPERTY DETAILS

OWNER OF RECORD

**HENDERSON** RANDALL P JR + **HENDERSON** VIRGINIA C H/W **1314 SHADOW** LN

FORT MYERS FL 33907

SITE ADDRESS **92/94 MILDRED** DR FORT MYERS FL 33901

> **LEGAL DESCRIPTION**

N 200 FT OF WLY 300 FT OF SE 1/4 OF SE 1/4 OF SE 1/4 DESC IN OR 704 PG 876

# [VIEWER] TAX MAP [PRINT]